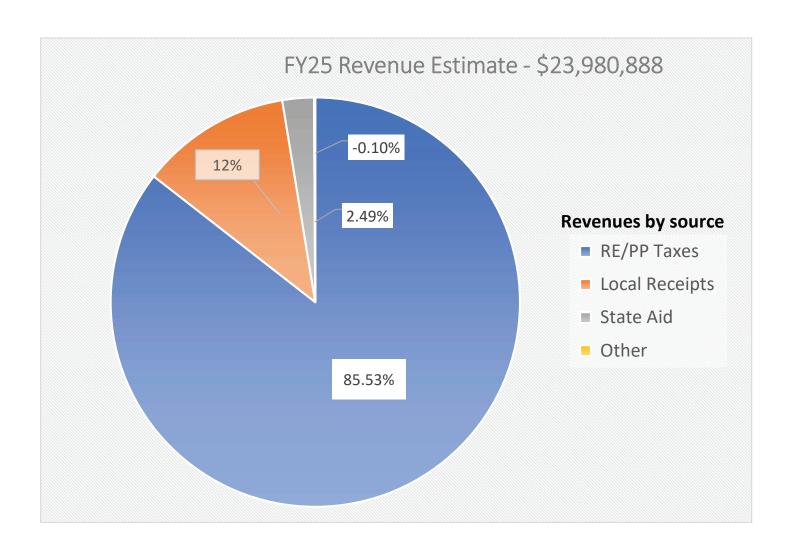

#### To the Citizens of Mendon

The Mendon Finance Committee has vetted and recommends the enclosed balanced budget for Fiscal Year 2025, which totals \$23,980,888. The represents a 2.61% increase in the operational budget as captured in the FY24 Finance Committee Report.

### The Mendon Finance Committee

Michael Krager, Chairman Nicholas Ciantra, Vice Chairman Michael Ammendolia Adam Griffin John Hodgens, Jr Mike Jones Ron Zammuto

| REVENUE ESTIMATES                           |            |            |                |                        |                          |  |  |  |  |
|---------------------------------------------|------------|------------|----------------|------------------------|--------------------------|--|--|--|--|
| REVENUE SOURCES                             | FY 2023    | FY 2024    | <u>FY 2025</u> | Prior Year<br>Variance | Prior Year<br>Variance % |  |  |  |  |
| <u>LEVY</u>                                 |            |            |                |                        |                          |  |  |  |  |
| Prior Year Levy Limit                       | 17,527,266 | 18,313,370 | 19,080,609     | 767,239                | 4.19%                    |  |  |  |  |
| 2.5% Increase                               | 438,182    | 457,834    | 477,015        | 19,181                 | 4.19%                    |  |  |  |  |
| New growth                                  | 347,922    | 220,000    | 250,000        | 30,000                 | 13.64%                   |  |  |  |  |
| Levy Limit                                  | 18,313,370 | 18,991,204 | 19,807,624     | 816,420                | 4.30%                    |  |  |  |  |
| Debt Exclusions are offset by excluded debt | 1,106,628  | 1,087,857  | 744,549        | (343,308)              | -31.56%                  |  |  |  |  |
| Total Raised by Property Taxes              | 19,419,998 | 20,079,061 | 20,552,173     | (343,308)              | 2.36%                    |  |  |  |  |
| LOCAL RECEIPTS                              |            |            |                |                        |                          |  |  |  |  |
| MV Excise                                   | 1,125,000  | 1,125,000  | 1,240,000      | 115,000                | 10.22%                   |  |  |  |  |
| a. meals                                    | 138,253    | 138,253    | 168,253        | 30,000                 | 21.70%                   |  |  |  |  |
| Penalties & Interest on Taxes and Excises   | 57,000     | 57,000     | 57,000         | 0                      | 0.00%                    |  |  |  |  |
| Charges for Services - Solid Waste          | 438,000    | 650,250    | 681,200        | 30,950                 | 4.76%                    |  |  |  |  |
| Charges for Services - Ambulance            | 225,000    | 225,000    | 237,850        | 12,850                 | 5.71%                    |  |  |  |  |
| Fees                                        | 59,000     | 59,000     | 59,000         | 0                      | 0.00%                    |  |  |  |  |
| Departmental Revenue - Recreation           | 6,000      | 6,000      | 6,000          | 0                      | 0.00%                    |  |  |  |  |
| Departmental Revenue - Other                | 45,000     | 45,000     | 45,000         | 0                      | 0.00%                    |  |  |  |  |
| Licenses and Permits                        | 240,000    | 240,000    | 240,000        | 0                      | 0.00%                    |  |  |  |  |
| Fines and Forfeits                          | 12,000     | 12,000     | 12,000         | 0                      | 0.00%                    |  |  |  |  |
| Investment Income                           | 2,300      | 2,300      | 69,666         | 67,366                 | 2928.96%                 |  |  |  |  |
| Miscellaneous Recurring                     | 37,223     | 37,423     | 38,082         | 659                    | 1.76%                    |  |  |  |  |
| Miscellaneous Non-Recurring                 | 58,566     | 38,279     | 0              | (38,279)               | -100.00%                 |  |  |  |  |
| Total Local Receipts                        | 2,443,342  | 2,635,505  | 2,854,051      | 218,546                | 8.29%                    |  |  |  |  |
| STATE AID                                   |            |            |                |                        |                          |  |  |  |  |
| Cherry Sheet Estimated Receipts             | 579,214    | 579,214    | 613,087        | 33,873                 | 5.85%                    |  |  |  |  |
| Cherry Sheet Offsets                        | (13,231)   | (13,231)   | (14,878)       | (1,647)                | 12.45%                   |  |  |  |  |
| Total Local Aid                             | 565,983    | 565,983    | 598,209        | 32,226                 | 5.69%                    |  |  |  |  |
| <u>OTHER</u>                                |            |            |                |                        |                          |  |  |  |  |
| Transfer from CPA for Police GOB 6/30/2020  | 30,000     | 30,000     | 30,000         | 0                      | 0.00%                    |  |  |  |  |
| Transfer from CPA for GOB 2-15-18           | 105,256    | 103,306    | 101,355        | (1,951)                | -1.89%                   |  |  |  |  |
| Transfer from R&E Grant for Fire            | 63,045     | 63,045     |                | (63,045)               | -100.00%                 |  |  |  |  |
| Transfer from Library State Aide            |            | 15,000     |                | (15,000)               | -100.00%                 |  |  |  |  |
| Transfer from Green Communities             |            | 5,000      |                | (5,000)                | -100.00%                 |  |  |  |  |
| Reserve for Overlay                         | (125,618)  | (100,000)  | (125,000)      | (25,000)               | 25.00%                   |  |  |  |  |
| Reserve for Articles                        |            | (26,000)   | (29,900)       | (3,900)                | 15.00%                   |  |  |  |  |
| Total Transfers from Other Funds            | 72,683     | 90,351     | (23,545)       | (113,896)              | -126.06%                 |  |  |  |  |
| Total Revenue Estimate                      | 22,502,006 | 23,370,900 | 23,980,888     | 609,988                | 2.61%                    |  |  |  |  |