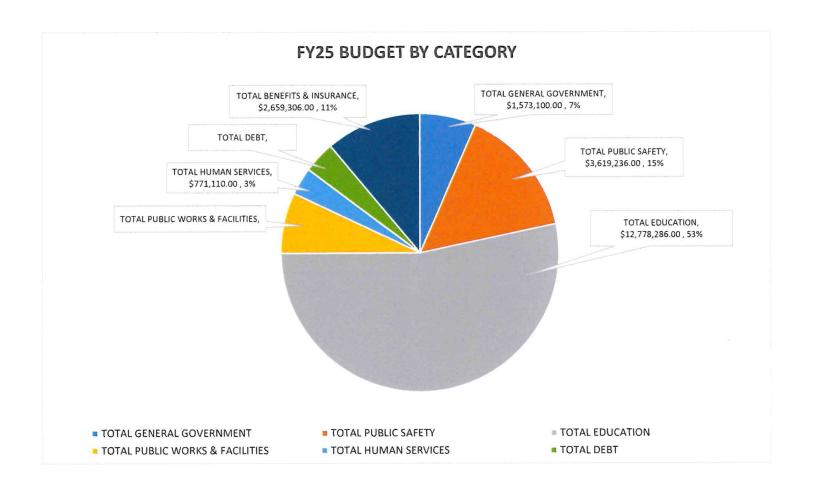

| EXPENDITURES by depart         | ment                                    |            | FY25 Proposed |
|--------------------------------|-----------------------------------------|------------|---------------|
| GENERAL GOVERNMENT             |                                         |            |               |
| 14 - Town Moderator            |                                         |            |               |
|                                | Salaries/Wages                          | \$         | 100.00        |
|                                | Town Moderator                          |            | 100.00        |
| 22 - Selectboard               |                                         |            |               |
|                                | Salaries/Wages                          | \$         | 215,000.00    |
|                                | Selectboard Res for Negotiation         | \$         | 110,000.00    |
|                                | Stipends                                | \$         | 10,200.00     |
|                                | Hearings                                | \$         | 5,000.00      |
|                                | Town Reports                            | \$         | 2,250.0       |
|                                | Supplies                                | \$         | 2,800.0       |
|                                | Meetings & Dues                         | \$         | 7,600.00      |
|                                | Miscellaneous Expenses                  | \$         | 15,650.00     |
|                                | Selectboard                             |            | 368,500.00    |
| 31 - Finance Committee         |                                         |            |               |
|                                | Reports                                 | \$         | 600.00        |
|                                | Meetings and Dues                       | \$         | 400.00        |
|                                | Stipends                                | \$         | 2,000.00      |
|                                | Finance Committee                       | Total \$   | 3,000.00      |
| 132 - Reserve Fund             |                                         |            |               |
|                                | Reserve Fund                            | \$         | 21,330.00     |
|                                | Finance Committee Reserve               | Total \$   | 21,330.00     |
| 135 - Accountant               |                                         |            |               |
|                                | Contract Services                       | \$         | 60,000.00     |
|                                | Audit Account                           | \$         | 19,250.00     |
|                                | Accountant                              | t Total \$ | 79,250.00     |
| 141 - Assessors                |                                         |            | 202.0         |
|                                | Salaries/Wages                          | \$         | 800.00        |
|                                | Salaries/Wages Principal Assessor       | \$         | 88,650.00     |
|                                | Map Maintenance                         | \$         | 1,400.00      |
|                                | Postage                                 | \$         | 375.0         |
|                                | Supplies                                | \$         | 325.0         |
|                                | Equipment Maintenance                   | \$         | 700.0         |
|                                | Travel/Training                         | \$         | 400.0         |
|                                | Meetings & Dues                         | \$         | 5,000.0       |
|                                | Assessors                               | s Total \$ | 97,650.0      |
| 145 - Finance Dept             | Calarias (Marsa                         | ¢          | 174,300.0     |
|                                | Salaries/Wages<br>Professional Services | \$<br>¢    | 10,650.0      |
|                                | Tax Title Foreclosures                  | \$         | 2,000.0       |
|                                | Supplies                                | P          | 3,750.0       |
|                                | Tax Bills                               | ų<br>e     | 8,216.0       |
|                                |                                         | \$         | 4,600.0       |
|                                | Meetings & Dues<br>Bonds                | φ          | 850.0         |
|                                | Bond Costs                              | \$         | 2,000.0       |
|                                | Finance                                 |            | 206,366.0     |
| 151 - Legal                    | 1 manoc                                 | o rotar w  | 200,000.0     |
| 151 - Legai                    | General Expenses                        | \$         | 80,000.0      |
|                                |                                         | l Total \$ | 80,000.0      |
| 152 - Human Resources          |                                         |            |               |
|                                | Salaries/Wages                          | \$         | 37,250.0      |
|                                | Recruitment, Retention Training         | \$         | 5,000.0       |
|                                | Human Resources                         | s Total \$ | 42,250.0      |
| 155 - Information Systems/Tech | nology                                  |            |               |
|                                | Telephone/Internet                      | \$         | 29,500.0      |
|                                | Equipment Maintenance                   | \$         | 1,500.0       |
|                                | Computer Supplies                       | \$         | 750.0         |
|                                | Computer Maintenance Contracts          | \$         | 140,000.0     |
|                                | New Equipment                           | \$         | 15,000.0      |
|                                | Information Systems/Technology          |            | 186,750.0     |

| 161 - Town Clerk                   |                               |                       |                |             |
|------------------------------------|-------------------------------|-----------------------|----------------|-------------|
|                                    | Salaries/Wages                |                       | \$             | 10,680.00   |
|                                    | Town Clerk Salary             |                       | \$             | 71,044.00   |
|                                    | Contract Services             |                       | \$             | 500.00      |
|                                    | Postage                       |                       | \$             | 475.00      |
|                                    | Printing                      |                       | \$             | 200.00      |
|                                    | Town Clerk Fee                |                       | \$<br>\$<br>\$ | 50.00       |
|                                    | Supplies                      |                       | \$             | 325.00      |
|                                    | Dog License Expense           |                       | \$             | 400.00      |
|                                    | Meetings & Dues               |                       | \$             | 3,000.00    |
|                                    | Bonds                         |                       | \$             | 100.00      |
|                                    |                               | Town Clerk Total      | \$             | 86,774.00   |
| 162 - Elections                    |                               |                       | 8              |             |
|                                    | Salaries/Wages                |                       | \$             | 13,687.00   |
|                                    | Contract Services             |                       | \$             | 13,336.00   |
|                                    | Postage                       |                       | \$             | 4,157.00    |
|                                    |                               | Elections Total       | \$             | 31,180.00   |
| 171 - Conservation Commission      |                               |                       | ×.             | 70.000.00   |
|                                    | Salaries/Wages                |                       | \$             | 72,300.00   |
|                                    | Contract Services             |                       | \$             | 16,500.00   |
|                                    | Postage                       |                       | \$             | 850.00      |
|                                    | Supplies                      |                       | \$             | 300.00      |
|                                    | Travel/Training               |                       | \$             | 1,500.00    |
|                                    | Meetings & Dues               |                       | \$             | 700.00      |
|                                    |                               | Conservation Total    | \$             | 92,150.00   |
| 175 - Planning                     | 0.1                           |                       | •              | 29,300.00   |
|                                    | Salaries/Wages                |                       | \$<br>\$       | 950.00      |
|                                    | Stipends<br>Contract Services |                       | \$             | 56,500.00   |
|                                    |                               |                       | \$             | 2,000.00    |
|                                    | Central MA Reg Planning       |                       | \$             | 500.00      |
|                                    | Supplies                      |                       | \$             | 5,100.00    |
|                                    | Meetings & Dues               | Planning Total        | \$             | 94,350.00   |
| 176 - Zoning/Appeals Board         |                               | Flaming rotar         | *              | 54,000.00   |
| 176 - Zoning/Appeals Board         | Salaries/Wages                |                       | \$             | 22,450.00   |
|                                    | Hearings                      |                       | \$             | 5,000.00    |
|                                    | Zonings                       | g/Appeals Board Total | \$             | 27,450.00   |
| 179 - Other Land Use               | 201111                        | g/Appeals Board Total |                |             |
| 179 - Other Land OSC               | Supplies                      |                       | \$             | 3,050.00    |
|                                    | Саррисс                       | Other Land Use Total  | \$             | 3,050.00    |
| 192 - Public Building & Prop Maint |                               |                       |                |             |
|                                    | Salaries/Wages                |                       | \$             | 3,750.00    |
|                                    | Contract Services             |                       | \$             | 13,000.00   |
|                                    | Utilities- Lights/Fuel        |                       |                | 85,600.00   |
|                                    | Supplies                      |                       | \$<br>\$       | 600.00      |
|                                    | Equipment Maintenance         |                       | \$             | 15,000.00   |
|                                    | Building Maintenance          |                       | \$             | 35,000.00   |
|                                    |                               | ng & Prop Maint Total | \$             | 152,950.00  |
|                                    |                               |                       |                |             |
|                                    | TOTAL GENERAL                 | COVERNMENT            | \$             | ,573,100.00 |

| 210 - Police                |                                  |                    |              |
|-----------------------------|----------------------------------|--------------------|--------------|
|                             | Salaries/Wages                   | \$                 | 1,346,250.00 |
|                             | Police Quinn Bill Salaries/Wages | \$                 | 154,499.00   |
|                             | Overtime Salaries/Wages          | \$                 | 134,000.00   |
|                             | Vehicle Maintenance              | \$                 | 24,000.00    |
|                             | Supplies                         | \$                 | 12,900.00    |
|                             | Equipment Maintenance            | \$                 | 3,500.0      |
|                             | Building Maintenance             | \$                 | 45,000.00    |
|                             | Computer Maintenance Contracts   | \$                 | 50,000.0     |
|                             | Gas & Oil                        | \$                 | 35,000.0     |
|                             | Uniforms                         | \$                 | 17,000.0     |
|                             | Ammunition                       | \$                 | 6,000.0      |
|                             | Travel/Training                  | \$                 | 14,000.0     |
|                             | Meetings & Dues                  | \$                 | 2,500.0      |
| g.                          | Cruiser Replacement              | \$                 | 90,000.0     |
|                             |                                  | Police Total \$    | 1,934,649.0  |
| 220 - Fire                  |                                  |                    |              |
|                             | Salaries/Wages                   | \$                 | 896,450.0    |
|                             | Overtime Salaries/Wages          | \$                 | 138,147.0    |
|                             | Vehicle Maintenance              | \$                 | 21,500.0     |
|                             | Contract Services                | \$                 | 33,000.0     |
|                             | Communications                   | \$                 | 5,800.0      |
|                             | Supplies                         | \$                 | 20,500.00    |
|                             | Equipment Maintenance            | \$                 | 20,000.0     |
|                             | <b>Building Maintenance</b>      | \$                 | 14,000.0     |
|                             | Gas & Oil                        | \$                 | 10,000.0     |
|                             | Medical Supplies                 | \$                 | 20,000.0     |
|                             | Uniforms                         | \$                 | 12,000.0     |
|                             | Travel/Training                  | \$<br>\$           | 5,000.0      |
|                             | Meetings & Dues                  | \$                 | 4,500.0      |
|                             | Ambulance Lease/Purchase         | \$                 | 43,000.0     |
|                             | Capital Equipment                | \$                 | 67,000.00    |
|                             |                                  | Fire Total \$      | 1,310,897.0  |
| 241 - Inspectional Services |                                  |                    |              |
|                             | Salaries/Wages                   | \$                 | 90,300.0     |
|                             | Inspector Salaries/Wages         | \$                 | 27,000.0     |
|                             | Contract Services                | \$                 | 1,000.0      |
|                             | Weights & Measures               | \$                 | 3,700.0      |
|                             | Postage                          | \$<br>\$           | 500.0        |
|                             | Supplies                         | \$                 | 1,000.0      |
|                             | Travel/Training                  | \$                 | 1,500.0      |
|                             | Meetings & Dues                  | \$                 | 300.0        |
|                             | Inspectional                     | Services Total \$  | 125,300.0    |
| 291 - Civil Defense-EMA     | Salarias Magas                   | \$                 | 3,500.0      |
|                             | Salaries/Wages                   | \$                 | 4,250.0      |
|                             | General Expenses  Civil Defe     | nse-EMA Total \$   | 7,750.0      |
| 292 - Animal Control        |                                  |                    |              |
|                             | Contract Services                | \$                 | 29,750.0     |
|                             | Anima                            | l Control Total \$ | 29,750.0     |
| 294 - Forestry              | Calariaa (M.                     | <b>.</b>           | E 000 0      |
|                             | Salaries/Wages                   | \$                 | 5,000.0      |
|                             | Tree Cutting                     | \$<br>\$           | 46,090.0     |
|                             | Travel/Training                  | \$                 | 600.0        |
|                             | Meetings & Dues                  | \$                 | 100.0        |
| 299 - Dispatch              |                                  | Forestry Total \$  | 51,790.0     |
| 233 - Dispatcii             | General Expenses                 | \$                 | 159,100.0    |
|                             |                                  | Dispatch Total \$  | 159,100.0    |
|                             |                                  |                    |              |
|                             | TOTAL PUBLIC SAFI                | ETY \$             | 3,619,236.0  |

| 301 - Mendon/Upton Regional School    |                                                        |          |                        |
|---------------------------------------|--------------------------------------------------------|----------|------------------------|
|                                       | School Assessment                                      | \$       | 11,046,827.00          |
|                                       | Mendon/Upton Regional School To                        | otal \$  | 11,046,827.00          |
| 310 - Blackstone Valley Reg. Voc. Sch |                                                        | \$       | 1,374,882.00           |
|                                       | School Assessment  Blackstone Valley Reg. Voc. Sch. To |          | 1,374,882.00           |
| 320 - Norfolk Aggie                   | Blackstolle valley Keg. voc. Scil. 10                  | λαι Ψ    | 1,014,002.00           |
| 520 - Nortolk Aggle                   | School Assessment                                      | \$       | 356,577.00             |
|                                       | Norfolk Aggie To                                       |          | 356,577.00             |
|                                       | Nortolk Agglo 10                                       | <u> </u> |                        |
|                                       | TOTAL EDUCATION                                        | \$       | 12,778,286.00          |
| 120 - Highway and Streets             |                                                        |          |                        |
|                                       | Salaries/Wages                                         | \$       | 388,150.00             |
|                                       | Overtime Salaries/Wages                                | \$       | 34,500.00              |
|                                       | Road Materials                                         | \$       | 65,000.00              |
|                                       | Hired Equipment                                        | \$       | 50,000.00              |
|                                       | Stormwater Management Plan                             | \$       | 44,800.00              |
|                                       | Telephone/Internet                                     | \$       | 1,500.00               |
|                                       | Supplies                                               | \$       | 16,600.00              |
|                                       | Equipment Maintenance                                  | \$       | 25,000.00              |
|                                       | Building Maintenance                                   | \$       | 7,500.00               |
|                                       | Gas & Oil                                              | \$       | 29,550.00              |
|                                       | Uniforms                                               | \$       | 12,500.00              |
|                                       | Meetings & Dues                                        | \$       | 13,000.00              |
|                                       | Capital Equipment                                      | \$       | 56,500.00              |
|                                       | Highway and Streets To                                 | otal \$  | 744,600.00             |
| 423 - Snow & Ice Removal              |                                                        |          |                        |
|                                       | Overtime Salaries/Wages                                | \$       | 40,000.00              |
|                                       | Hired Equipment                                        | \$       | 22,000.00              |
|                                       | Equipment Maintenance                                  | \$       | 18,000.00              |
|                                       | Purchased Equipment                                    | \$       | 5,000.00               |
|                                       | Sand                                                   | \$       | 5,000.00               |
|                                       | Salt and Calcium                                       | \$       | 104,000.00             |
|                                       | Snow & Ice Removal To                                  | otal \$  | 194,000.00             |
| 424 - Street Lighting                 |                                                        | •        | 42,000,00              |
|                                       | Street Lighting Street Lighting To                     | sotal \$ | 43,000.00<br>43,000.00 |
| 430 - Waste Collection                | Street Lighting 10                                     | Utai y   | 43,000.00              |
| +JU - Waste Collection                | Trash Disposal                                         | \$       | 153,000.0              |
|                                       | Trash Collector                                        | \$       | 523,700.00             |
|                                       | Trash Administration                                   | \$       | 4,500.00               |
|                                       | Waste Collection To                                    |          | 681,200.00             |
| 450 - Water Distribution              |                                                        |          | •                      |
|                                       | Salaries/Wages                                         | \$       | 2,200.00               |
|                                       | Water Tests                                            | \$       | 4,000.00               |
|                                       | Hydrant Fees                                           | \$       | 9,700.00               |
|                                       | Hydrant Maintenance                                    | \$       | 3,250.00               |
|                                       | Contract Services                                      | \$       | 13,000.00              |
|                                       | Water Distribution To                                  |          | 32,150.0               |
| 491 - Cemetery                        |                                                        |          |                        |
|                                       | Soldiers&Sailors Graves                                | \$       | 100.00                 |
|                                       | Cemetery To                                            | otal \$  | 100.00                 |
|                                       |                                                        |          |                        |
|                                       | TOTAL PUBLIC WORKS & FACILITIES                        | \$       | 1,695,050.00           |

| 512 - Board of Health       |                                                                          |                      |                                                       |
|-----------------------------|--------------------------------------------------------------------------|----------------------|-------------------------------------------------------|
|                             | Salaries/Wages                                                           | \$                   | 64,900.00                                             |
|                             | Testing Landfill, Wells, & Beach                                         | \$                   | 32,200.00                                             |
|                             | Newspaper Ads                                                            | \$                   | 700.00                                                |
|                             | Contract Services                                                        | \$<br>\$             | 1,000.00                                              |
|                             | Visiting Nurse Assoc.                                                    | \$                   | 7,500.00                                              |
|                             | Postage                                                                  | \$<br>\$             | 1,500.00                                              |
|                             | Supplies                                                                 | \$                   | 2,300.00                                              |
|                             | Meetings & Dues                                                          | \$                   | 1,500.00                                              |
|                             | Board of Healt                                                           | th Total \$          | 111,600.00                                            |
| 541 - Council on Aging      |                                                                          |                      |                                                       |
|                             | Salaries/Wages                                                           | \$                   | 151,110.00                                            |
|                             | Contract Services                                                        | \$                   | 5,175.00                                              |
|                             | Senior Home Care                                                         | \$                   | 1,700.00                                              |
|                             | Postage                                                                  | \$<br>\$             | 1,100.00                                              |
|                             | Lights                                                                   | \$                   | 2,000.00                                              |
|                             | Fuel                                                                     | \$                   | 2,200.00                                              |
|                             | Supplies                                                                 | \$                   | 2,050.00                                              |
|                             | COA Van                                                                  | \$                   | 2,500.00                                              |
|                             | Travel/Training                                                          | \$<br>\$<br>\$<br>\$ | 1,250.00                                              |
|                             | Meetings & Dues                                                          | \$                   | 225.00                                                |
|                             | Council on Agin                                                          | g Total \$           | 169,310.00                                            |
| 543 - Veterans Services     |                                                                          |                      |                                                       |
|                             | Salaries/Wages                                                           | \$                   | 3,000.00                                              |
|                             | Supplies                                                                 | \$                   | 300.00                                                |
|                             | Meetings & Dues                                                          | \$                   | 850.00                                                |
|                             | Veteran's Benefits                                                       | \$                   | 35,000.00                                             |
|                             | Veterans Service                                                         | es Total \$          | 39,150.00                                             |
| 610 - Library               |                                                                          |                      |                                                       |
|                             | Salaries/Wages                                                           | \$                   | 169,700.00                                            |
|                             | Contract Services                                                        | \$                   | 15,500.00                                             |
|                             | Telephone                                                                | \$<br>\$             | 2,200.00                                              |
|                             | Children's Programs                                                      |                      | 23,900.00                                             |
|                             | Utilities/Fuel                                                           | \$<br>\$<br>\$       | 16,700.00                                             |
|                             | Supplies                                                                 | \$                   | 11,150.00                                             |
|                             | Building Maintenance                                                     |                      | 24,850.00                                             |
|                             | Books                                                                    | \$                   | 63,800.00                                             |
|                             | Meetings & Dues                                                          | \$                   | 1,700.00                                              |
|                             | Libra                                                                    | ry Total \$          | 329,500.00                                            |
| 630 - Recreation            |                                                                          |                      |                                                       |
|                             | Lifeguard Salaries/Wages                                                 | \$                   | 21,000.00                                             |
|                             | Recreation Supplies                                                      | \$                   | 600.00                                                |
|                             | Special Events                                                           | \$                   | 400.00                                                |
|                             | Recreation                                                               | on Total \$          | 22,000.00                                             |
| 650 - Parks                 | Onlaria ANI area                                                         |                      | 60 000 00                                             |
|                             | Salaries/Wages                                                           | \$                   | 69,300.00<br>4,500.00                                 |
|                             | Field Maintenance                                                        | <b>\$</b>            |                                                       |
|                             | Postage                                                                  | Þ                    | 50.00                                                 |
|                             | Telephone/Internet                                                       | Þ                    | 2,300.00<br>2,900.00                                  |
|                             | Sanitary Facilities                                                      | \$<br>\$<br>\$<br>\$ | •                                                     |
|                             | Lights                                                                   | Þ                    | 6,600.00                                              |
|                             | Fuel                                                                     | \$                   | 3,000.00                                              |
|                             | Supplies                                                                 | \$                   | 700.00<br>2,500.00                                    |
|                             | Site Improvement                                                         | \$                   | 2,000.00                                              |
|                             | Equipment Maintenance                                                    | \$                   |                                                       |
|                             |                                                                          | \$                   | 1,400.00                                              |
|                             | Building Maintenance                                                     | œ.                   |                                                       |
|                             | Travel/Training                                                          | \$                   |                                                       |
| CO4. Historical Commission  | Travel/Training                                                          | \$<br>ks Total \$    |                                                       |
| 691 - Historical Commission | Travel/Training Park                                                     | ks Total \$          | 95,550.00                                             |
| 691 - Historical Commission | Travel/Training Park Historic District Commission                        | ks Total \$          | <b>95,550.00</b><br>500.00                            |
| 691 - Historical Commission | Travel/Training  Park  Historic District Commission  Historic Commission | s Total \$           | <b>95,550.00</b><br>500.00<br>3,500.00                |
| 691 - Historical Commission | Travel/Training Park Historic District Commission                        | s Total \$           | <b>95,550.00</b><br>500.00<br>3,500.00                |
| 691 - Historical Commission | Travel/Training  Park  Historic District Commission  Historic Commission | s Total \$           | 300.00<br>95,550.00<br>500.00<br>3,500.00<br>4,000.00 |

| 710 - Retirement of Debt            |                                       |         |               |
|-------------------------------------|---------------------------------------|---------|---------------|
|                                     | Retirement of Debt Principal          | \$      | 779,000.00    |
|                                     | Retirement of Debt To                 | tal \$  | 779,000.00    |
| 751 - Interest on LT Debt           |                                       |         |               |
|                                     | Interest on Long Term Debt            | \$      | 99,000.00     |
|                                     | Interest on LT Debt To                | otal \$ | 99,000.00     |
| 820 - State Assessments & Charges   |                                       |         |               |
|                                     | Intergovernmental-Special Education   |         |               |
|                                     | State Assessment-Air Pollution        | \$      | 2,300.00      |
|                                     | State Assessment-RMV Renewal          | \$      | 4,500.00      |
|                                     | State Assessments & Charges To        | otal \$ | 6,800.00      |
|                                     |                                       |         | 201.000.00    |
|                                     | TOTAL DEBT                            | \$      | 884,800.00    |
| 911 - Retirement & Pension Contribu |                                       |         | 4 400 000 00  |
|                                     | Worcester County Retirement           | \$      | 1,128,000.00  |
|                                     | Retirement & Pension Contributions To | otal \$ | 1,128,000.00  |
| 912 - Workers Compensation          |                                       |         |               |
|                                     | Workmen's Compensation                | \$      | 26,000.00     |
|                                     | Workers Compensation To               | otal \$ | 26,000.00     |
| 913 - Unemployment Compensation     |                                       |         |               |
|                                     | Unemployment Insurance                | \$      | 30,000.00     |
|                                     | Unemployment Compensation To          | otal \$ | 30,000.00     |
| 914 - Health Insurance              |                                       | 7780    |               |
|                                     | Health Insurance                      | \$      | 1,176,356.00  |
|                                     | Health Insurance To                   | otal \$ | 1,176,356.00  |
| 915 - Life Insurance                |                                       |         | 25 222 22     |
|                                     | Long&Short Term Disability Ins        | \$      | 25,000.00     |
|                                     | Life Insurance To                     | otal \$ | 25,000.00     |
| 916 - Medicare                      | [A0004 0996                           | 4.      |               |
|                                     | Medicare                              | \$      | 60,450.00     |
|                                     | Medicare To                           | otal \$ | 60,450.00     |
| 919 - Other Insurance               |                                       | 2.      |               |
|                                     | Fire and Police Other Insurance       | \$      | 75,000.00     |
|                                     | Other Insurance To                    | otal \$ | 75,000.00     |
| 945 - Liability Insurance           |                                       |         | 100 000 00    |
|                                     | Liability Insurance                   | \$      | 130,000.00    |
|                                     | Insurance Deductible                  | \$      | 8,500.00      |
|                                     | Liability Insurance To                | otal \$ | 138,500.00    |
|                                     | TOTAL BENEFITS & INSURANCE            | \$      | 2,659,306.00  |
|                                     | TOTAL BENEFITO & INCONANCE            | \$      | 23,980,888.00 |
|                                     |                                       | •       |               |
|                                     | <b>TOTAL FY25 OPERATING BUDGET</b>    | \$      | 23,980,888.00 |
|                                     |                                       |         |               |