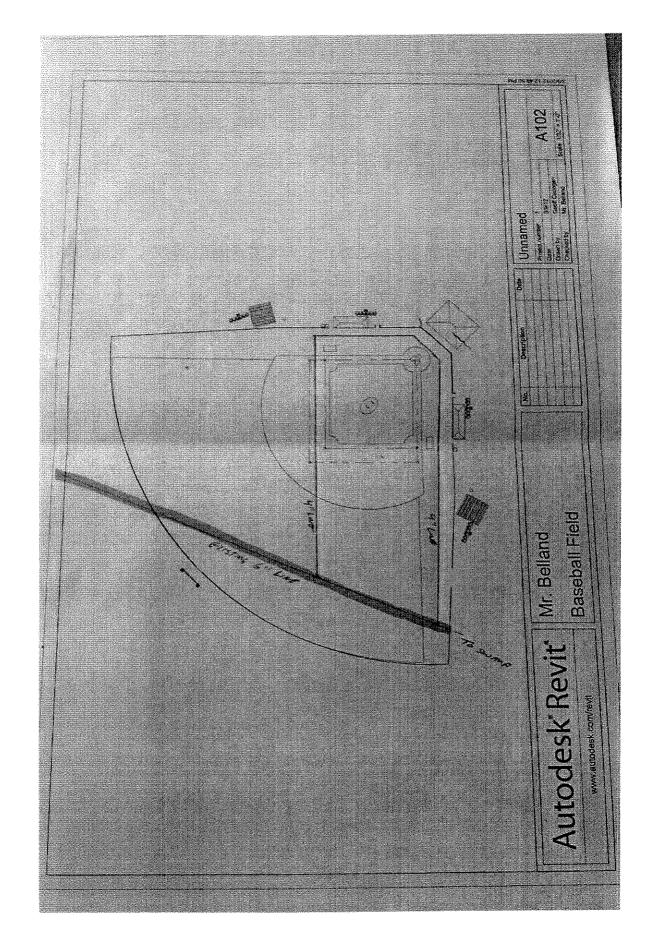

Members Present: Mark Reil, Joe Flaherty, AJ Byrne

Parks Clerk: Daniel Byer

Others: Tom Belland, Rafael Olaso, Eric Peterson

Called to order at 6:30pm.

Tom Belland presented plans to expand drainage system at Grant field. Mendon Junior Baseball will pay for the entire project.

See Exhibits A & B

Joe motioned, AJ seconded, all in favor, approved.

Dan will ask maintenance to keep the end of the current drain pipe clear of debris. Maintenance will drop off several yards of loam to park for field repairs.

Tom Belland presented plans to install a permanent outfield fence on Grant Field. (Similar to one on Pazella Field) Mendon Junior Baseball will pay for the entire project. See Exhibit A

Joe motioned, AJ seconded, all in favor, approved.

#### Drainage system:

#### Objective- To prevent flooding at Grant field baseball diamond

#### Proposed solution-Install a drainage system around the infield to remove storm water

- → 4" Perforated pipe system will remove water from 3<sup>rd</sup> base and 1<sup>st</sup> base areas and move it to swamp at the south end of veterans Park
- > System would tie into existing 6" drain line in the outfield at Grant field.
- > Baseball will pay for the entire system including loaming and re-seeding trenched areas.

Additional information: Flooding has cased recurring damage to the infield diamond costing the league thousands of dollars. Countless games have been cancelled due to field flooding since this field was installed six years ago.

#### **Outfield fence:**

Objective- To provide a cost effective in-play area around Grant outfield for little league baseball as well as safety to bystanders and vehicles.

#### Proposed solution-Install a permanent outfield fence at Grant field

- Fence system would go from south to north at grant field to connect foul poles.
- > Fence would be 4' black chain link with a yellow safety cover.
- Distance from home plate would vary because of the short foul poles in right and left field. Fence would start at 170' and reach 190' at deep center field. MJB will work with the parks department on exact location.
- > Fence would not interfere with Senior ball diamond or outfield.

Additional information: Existing 3 year old temporary fence is badly damaged and must be replaced. The cost is approximately \$1800.00—a permanent chain link fence will cost \$5-6000. Proposed fence is a better looking system and will blend in with the scenery much better than the existing white fence. Proposed fence will not interfere with off season sports such as soccer or lacrosse.