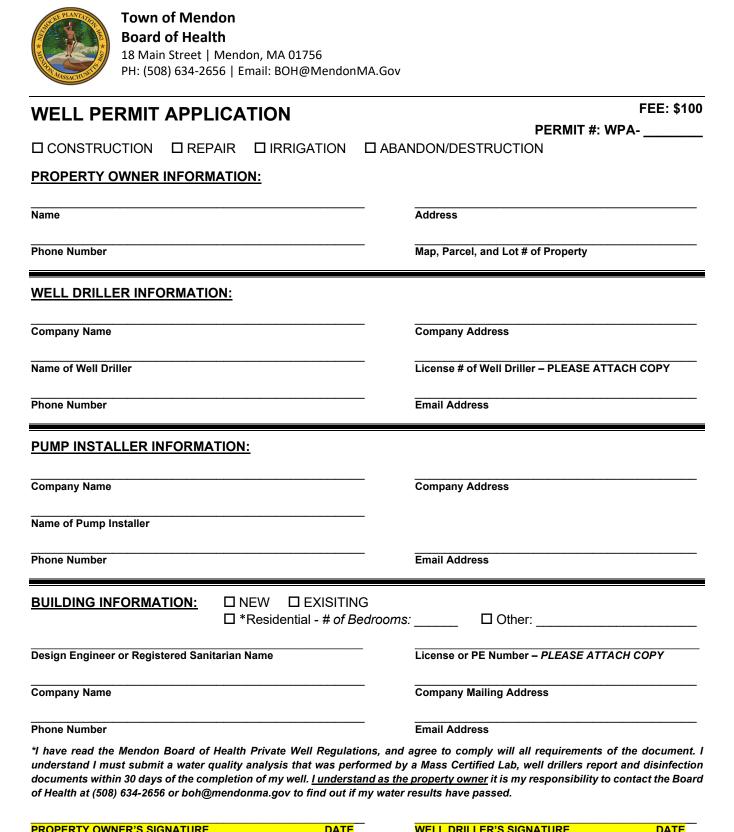

## WELL PERMIT APPLICATION

## Well Procedures:

- 1. Fill out "Well Permit Application" (Page 2)
- 2. Fee **\$100.00** (Make check out to the Town of Mendon.)
- 3. Submit an engineered plan showing the proposed location of new well and the distance to the following
  - A) Property line
  - B) Septic tank and leach field
  - C) Dwelling
  - D) Other wells
- 4. Give the Quantity Compliance Report (Page 3) to your well driller and they will fill this form out.
- 4. After well is drilled, the **well driller** will **return** to the **Board of Health** the complete package of:
  - Quantity Compliance Report
  - Well Completion Report
  - Laboratory Results
- 5. The Board of Health will sign the **Quantity Compliance Report**, which should be taken to the Building Department for and issuance of a **Building Permit**.
- 6. If there was a problem with the water quality, then the problem must be corrected and re-test performed, otherwise you will not be able to get and Occupancy Permit for the Building Department.