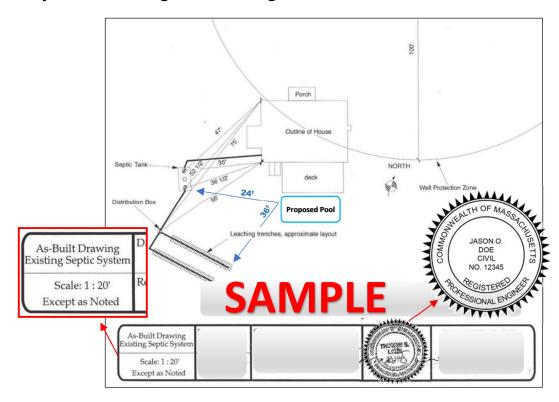

## IN-GROUND POOL PERMIT APPLICATION REQUIREMENTS

1. As-Built plan showing placement of pool in relation to the House, Well, Septic System, and Soil Absorption System (SAS) stamped by a State Registered Engineer.

- 2. Pool must be placed at a minimum of **10 feet away from Septic Tank**.
- 3. Pool must be placed at a minimum of <u>20 feet</u> away from Soil Absorption System (SAS).
- 4. Complete Page 2 of the Application and submit along with the \$100 Application Fee. *Please make check payable to the Town of Mendon.*