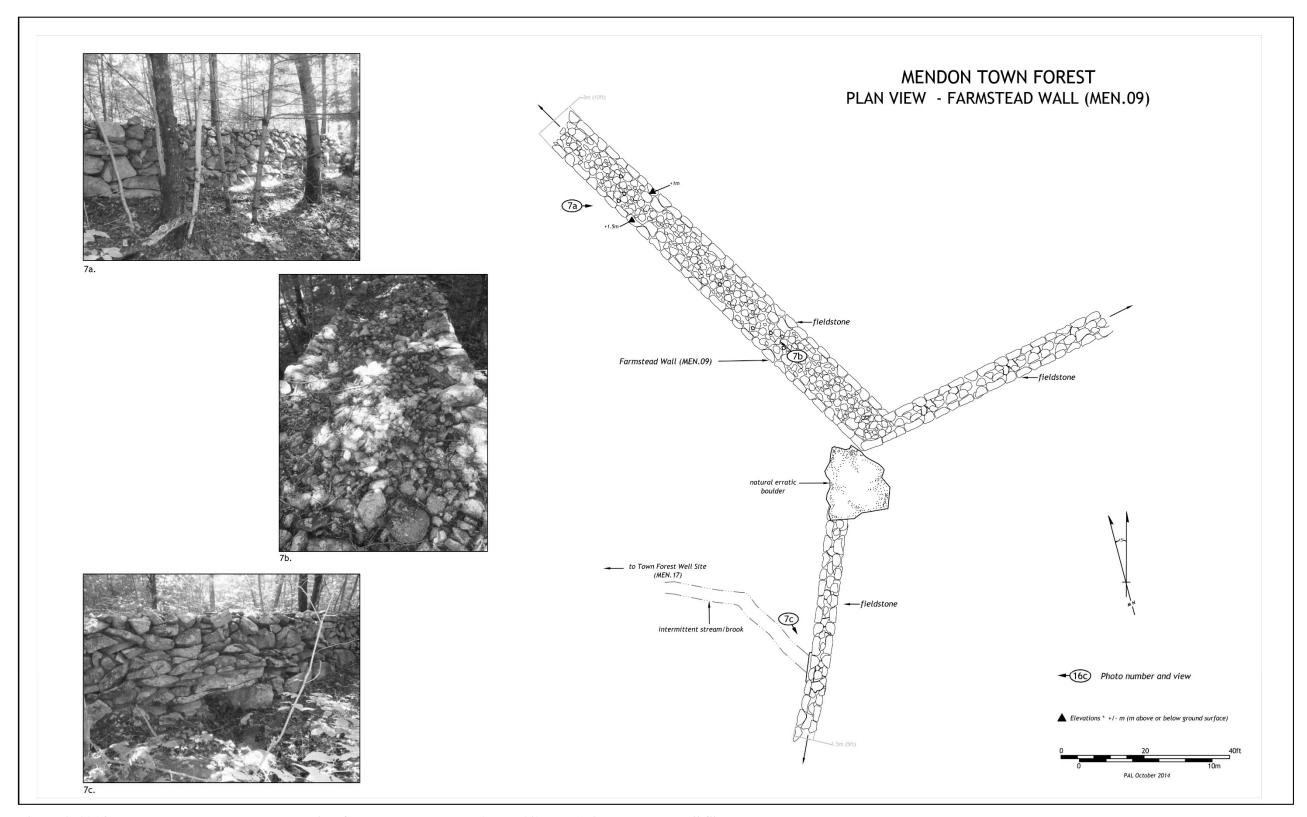

#### 22. Recovered Data

A large fieldstone wall is located in the southeastern portion of the Town Forest. The wall measures approximately 108 ft (33 m) long and has an average width at the top of 10 ft (3 m). It is approximately 3 ft (1 m) high on the north side and 6–7 ft (2 m) high on the south side. The wall is constructed of large rough cut and natural fieldstones on the north and south sides and incorporates a natural erratic boulder. It is filled in the middle with smaller natural fieldstones. The wall is oriented 135/315 degrees (SE/NW) and terminates at its southeastern end at a large natural erratic boulder. Two other stone walls, although not as wide at the top, extend out from this large erratic boulder at 65 degrees (ENE) and 188 degrees (S), respectively.

The Town Forest Committee documentation suggests that the big wall was perhaps an undocumented road. However, the wall is not uniformly 10 ft wide for its full length and the natural erratic boulder that is used as an intersecting point for the three visible walls is not typical for historic roadway construction. The "Big Wall Mystery" is a fine example of a stone wall, likely denoting pasture land. The thickness of the wall is unusual but perhaps can be explained by its location separating higher ground from lower, possibly seasonally wet, terrain.

Figure 1. Locations of recorded and identified archaeological sites within the Mendon Town Forest on the Blackstone (MA) USGS topographic quadrangle, 7.5 minute series.

Figure 2. 2014 sketch plan and photograph details of the Farmstead Wall (MEN.09), aka "Big Wall Mystery" Site, Mendon Town Forest.