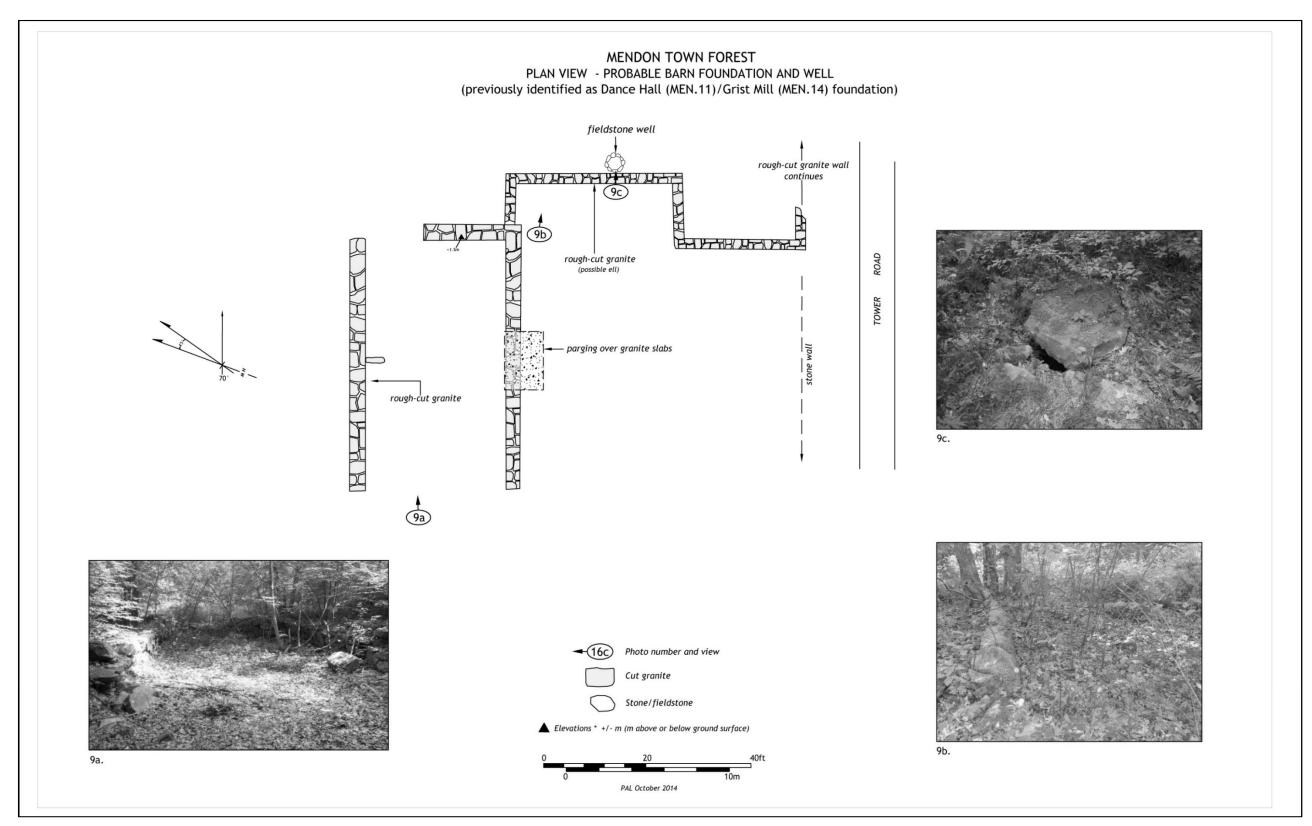

Figure 1. Locations of recorded and identified archaeological sites within the Mendon Town Forest on the Blackstone (MA) USGS topographic quadrangle, 7.5 minute series.

Figure 2. 2014 sketch plan and photograph details of the Farmstead Wall (MEN.09), aka "Big Wall Mystery" Site, Mendon Town Forest.

#### 22. Recovered Data

A large fieldstone wall is located in the southeastern portion of the Town Forest. The wall measures approximately 108 ft (33 m) long and has an average width at the top of 10 ft (3 m). It is approximately 3 ft (1 m) high on the north side and 6–7 ft (2 m) high on the south side. The wall is constructed of large rough cut and natural fieldstones on the north and south sides and incorporates a natural erratic boulder. It is filled in the middle with smaller natural fieldstones. The wall is oriented 135/315 degrees (SE/NW) and terminates at its southeastern end at a large natural erratic boulder. Two other stone walls, although not as wide at the top, extend out from this large erratic boulder at 65 degrees (ENE) and 188 degrees (S), respectively.

The Town Forest Committee documentation suggests that the big wall was perhaps an undocumented road. However, the wall is not uniformly 10 ft wide for its full length and the natural erratic boulder that is used as an intersecting point for the three visible walls is not typical for historic roadway construction. The "Big Wall Mystery" is a fine example of a stone wall, likely denoting pasture land. The thickness of the wall is unusual but perhaps can be explained by its location separating higher ground from lower, possibly seasonally wet, terrain.