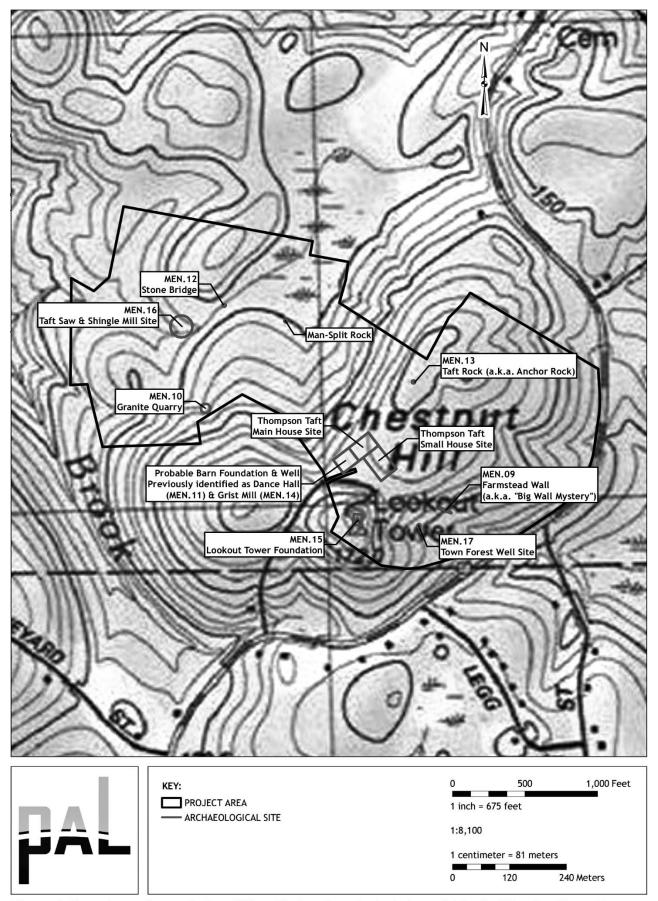

Figure 1. Locations of recorded and identified archaeological sites within the Mendon Town Forest on the Blackstone (MA) USGS topographic quadrangle, 7.5 minute series.

Figure 2. 2014 sketch plan and photograph details of the Farmstead Wall (MEN.09), aka "Big Wall Mystery" Site, Mendon Town Forest.