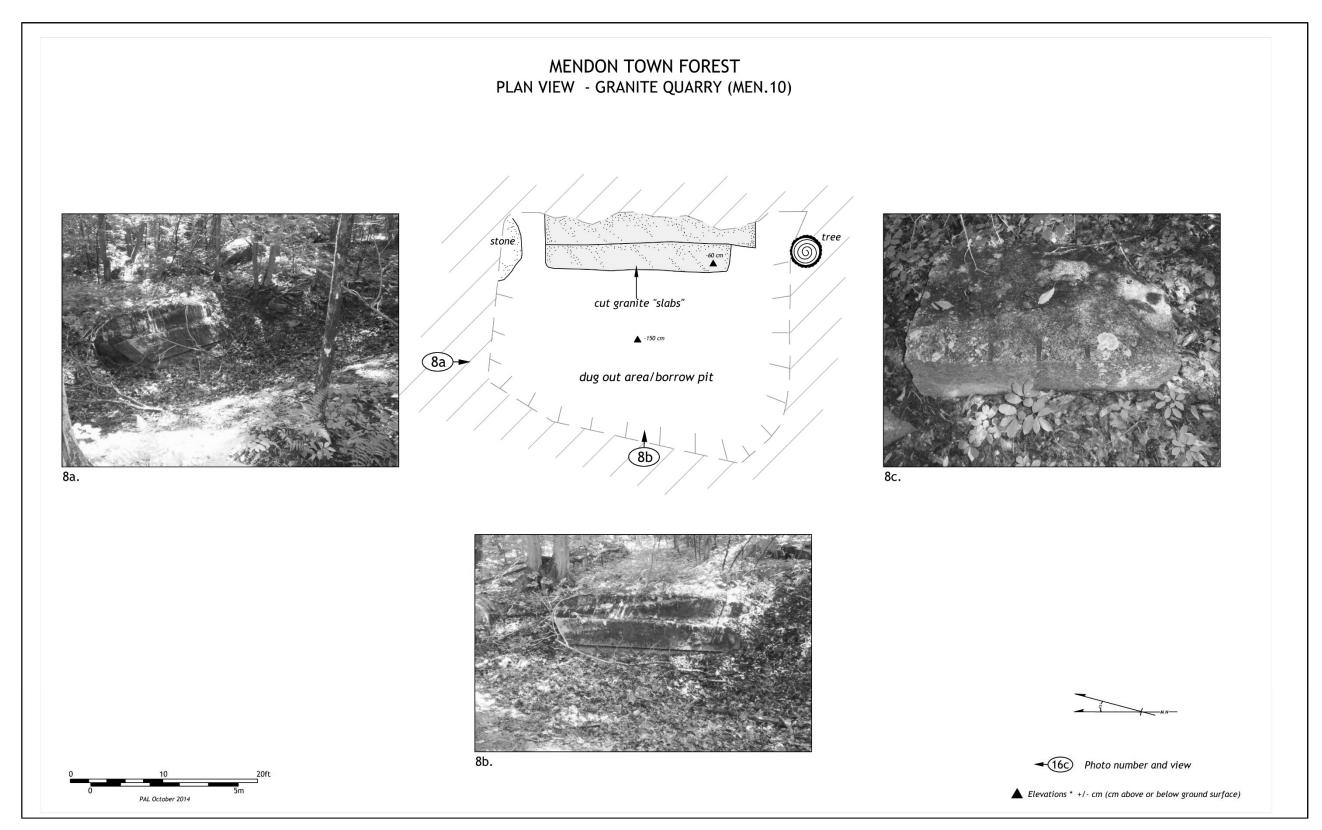

|                       | RM D ARCHAEOLO                                                    | LOGICAL SITES                                                                                                                   | FOR MHC             | Town<br>UTM   |                   | <u> </u>                        | MHC NO. <u>MEN</u>                                 | -HA-10<br>/ / / / / |
|-----------------------|-------------------------------------------------------------------|---------------------------------------------------------------------------------------------------------------------------------|---------------------|---------------|-------------------|---------------------------------|----------------------------------------------------|---------------------|
|                       | Office of                                                         | Historical Commission of the Secretary House, Boston                                                                            | OFFICE<br>USE ONLY  | QUAD<br>NR    | .СТ 🗌 ЕІ          | LIG. 🗌 NO                       | DISTRICT   YI                                      | ES NO               |
|                       | 1. SITE NAME(S)                                                   | Granite Quarry                                                                                                                  |                     |               |                   | MAS NO.                         | OTHER NO.                                          | <del>-</del>        |
| D<br>E<br>N           | 2. TOWN/CITY Mendon COUNTY Worcester                              |                                                                                                                                 |                     |               |                   |                                 |                                                    |                     |
| T<br>I<br>F           |                                                                   | 3. STREET AND NUMBER (IF NOT AVAILABLE, GIVE DETAILED DESCRIPTION OF HOW TO REACH SITE) Southwest portion of Mendon Town Forest |                     |               |                   |                                 |                                                    |                     |
| C<br>A<br>T<br>I      | 4. OWNER(S) AN                                                    | ID ADDRESS(ES) Town of M                                                                                                        | endon               |               |                   |                                 |                                                    | ✓ Public ☐ Private  |
| O<br>N                | 5. SITE LOCATED  ✓ CRM Survey  Describe Samp                      |                                                                                                                                 | _                   | ☐ Field Scho  | 00                | ✓ Other (Specify                | y) Town Forest Comm                                | ittee               |
|                       | 6a. PERIOD(S) (C<br>☐ 17th C.                                     | heck all applicable boxes  18th C.                                                                                              | <b>✓</b> 19         | th C.         |                   | ☐ 20th C.                       | Unknown                                            |                     |
| D<br>E<br>S<br>C<br>R | 6b. Estimated Occ                                                 | upation Range mid 19th century                                                                                                  |                     |               |                   |                                 |                                                    |                     |
|                       | 7. DATING<br>METHODS                                              | MAPS                                                                                                                            |                     | TITLE SEA     | ARCH              | ADDITIONAL DO                   | OCUMENTS                                           |                     |
|                       |                                                                   | Comparative Materials                                                                                                           |                     |               |                   | OTHER                           |                                                    |                     |
|                       | 8a. SITE TYPE Agrarian Residential Industrial Commercial Military |                                                                                                                                 |                     |               |                   |                                 |                                                    |                     |
| I<br>P<br>T           | Unknown Other (Specify)  8b. DESCRIBE                             |                                                                                                                                 |                     |               |                   |                                 |                                                    |                     |
| O                     | 9. DESCRIBE SIZ                                                   | E AND HORIZONTAL AND VI                                                                                                         | ERTICAL BOUN        | NDARIES       | · · · ·           | 10. STRATIGRAF                  | РНҮ                                                |                     |
| N                     | Borrow pit = 10-                                                  | x-8-m (33-x-36-ft) and approximate                                                                                              | ely 1.5 m (5 ft) de | ep.           |                   | Surface Indicators Stratigraphy |                                                    |                     |
|                       |                                                                   |                                                                                                                                 |                     |               |                   | ☐ Standing F                    | Ruins                                              | ified               |
|                       |                                                                   |                                                                                                                                 |                     |               |                   | ✓ Surface Fi                    | inds 🔲 NOT                                         | Stratified          |
|                       |                                                                   |                                                                                                                                 |                     |               |                   | ☐ Markers                       |                                                    | w Ground            |
|                       |                                                                   |                                                                                                                                 |                     |               |                   | Cellar Hol                      |                                                    | tural Remains       |
|                       | 11. SOIL                                                          | USDA Soil Serie                                                                                                                 | Con                 | tour Elevatio | n                 | % Slope of Ground               | 1                                                  |                     |
| N<br>V                |                                                                   | Chatfield-Hollis Rock Outcrop                                                                                                   | 144                 | masl (472 fta | sl)               | 1                               | 5 - 15                                             | Over 25             |
| I                     |                                                                   | Acidity 1 — 7 — 7                                                                                                               | 14                  |               |                   | 12. TOPOGRAPHY                  | Y Gentle undulation                                | on 🗌 Other          |
| R<br>O                |                                                                   | (Acid)                                                                                                                          | (Base)              |               |                   | Rolling Hill                    | ☐ Mountains                                        | , o <b></b>         |
| N<br>M                | 13. WATER                                                         | NEAREST WATER SOURCE Unnamed Brook                                                                                              | SIZE AND SI         |               | 1                 | CE FROM SITE                    | SEASONAL A                                         | VAILABILITY         |
| E<br>N                | 14. VEGE-                                                         | PRESENT                                                                                                                         | Small; Peren        | niai          | ~ 137 m (<br>PAST | (45011)                         |                                                    | <del>.</del>        |
| Т                     | TATION                                                            | Mixed coniferous-deciduous                                                                                                      |                     |               | Unknown           |                                 |                                                    |                     |
| ,                     | 15. SITE INTEGR                                                   | ITY                                                                                                                             |                     |               | IF DISTU          | JRBED, DESCRIBE                 | DISTURBANCE                                        |                     |
| C<br>0                | <b>✓</b> Undisturbed                                              | Good Fair                                                                                                                       | ☐ Des               | stroyed       |                   |                                 |                                                    |                     |
| N<br>D                | <b>}</b>                                                          | NG ENVIRONMENT                                                                                                                  |                     | 1 10 3        |                   | ] n . 1 1                       | □ a 1D                                             | *1.1*               |
| I                     | ☐ Open Land☐ Commercial☐                                          | <ul><li>✓ Woodland</li><li>☐ Industrial</li></ul>                                                                               | ∟ Eroc              | ded Soils     | ∟<br>✓            | Residential Rural               | <ul><li>Scattered B</li><li>Visible from</li></ul> |                     |
| T<br>I                |                                                                   | ☐ Isolated                                                                                                                      |                     |               |                   |                                 |                                                    |                     |
| O<br>N                | 17. ANY THREA                                                     |                                                                                                                                 | BE POTENTIAI        | THREATS       |                   |                                 |                                                    | _                   |
|                       | Yes V                                                             |                                                                                                                                 |                     |               |                   |                                 |                                                    |                     |
|                       | 18. ACCESSIBILI  Free Access                                      | TY TO PUBLIC  Need Owner Permission                                                                                             | ☐ Restricte         | ed [          | No Acce           | SS                              |                                                    |                     |