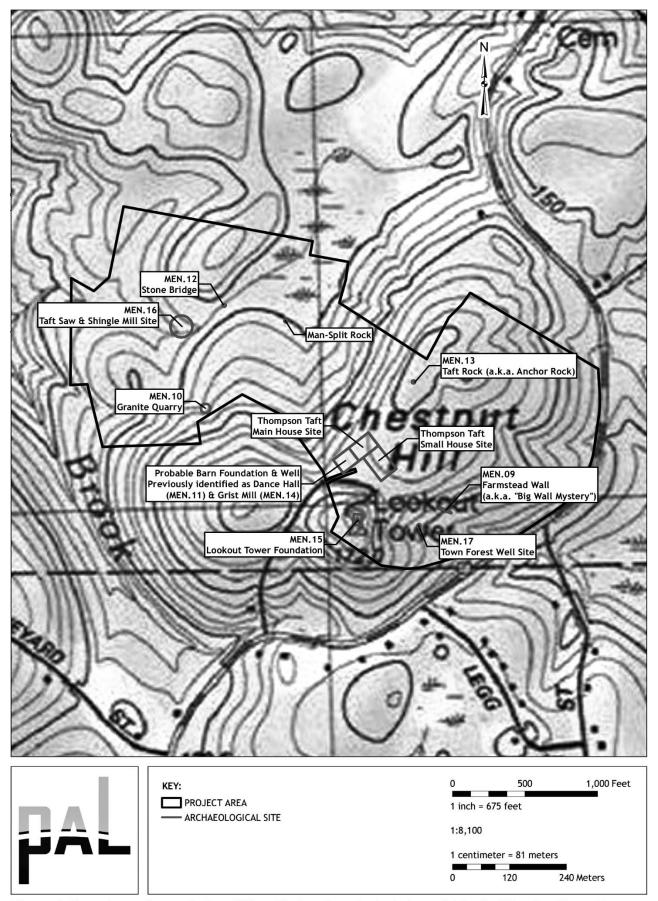

Figure 1. Locations of recorded and identified archaeological sites within the Mendon Town Forest on the Blackstone (MA) USGS topographic quadrangle, 7.5 minute series.

Figure 2. 2014 sketch plan and photograph details of the Farmstead Wall (MEN.09), aka "Big Wall Mystery" Site, Mendon Town Forest.

#### 22. Recovered Data

A large fieldstone wall is located in the southeastern portion of the Town Forest. The wall measures approximately 108 ft (33 m) long and has an average width at the top of 10 ft (3 m). It is approximately 3 ft (1 m) high on the north side and 6–7 ft (2 m) high on the south side. The wall is constructed of large rough cut and natural fieldstones on the north and south sides and incorporates a natural erratic boulder. It is filled in the middle with smaller natural fieldstones. The wall is oriented 135/315 degrees (SE/NW) and terminates at its southeastern end at a large natural erratic boulder. Two other stone walls, although not as wide at the top, extend out from this large erratic boulder at 65 degrees (ENE) and 188 degrees (S), respectively.

The Town Forest Committee documentation suggests that the big wall was perhaps an undocumented road. However, the wall is not uniformly 10 ft wide for its full length and the natural erratic boulder that is used as an intersecting point for the three visible walls is not typical for historic roadway construction. The "Big Wall Mystery" is a fine example of a stone wall, likely denoting pasture land. The thickness of the wall is unusual but perhaps can be explained by its location separating higher ground from lower, possibly seasonally wet, terrain.