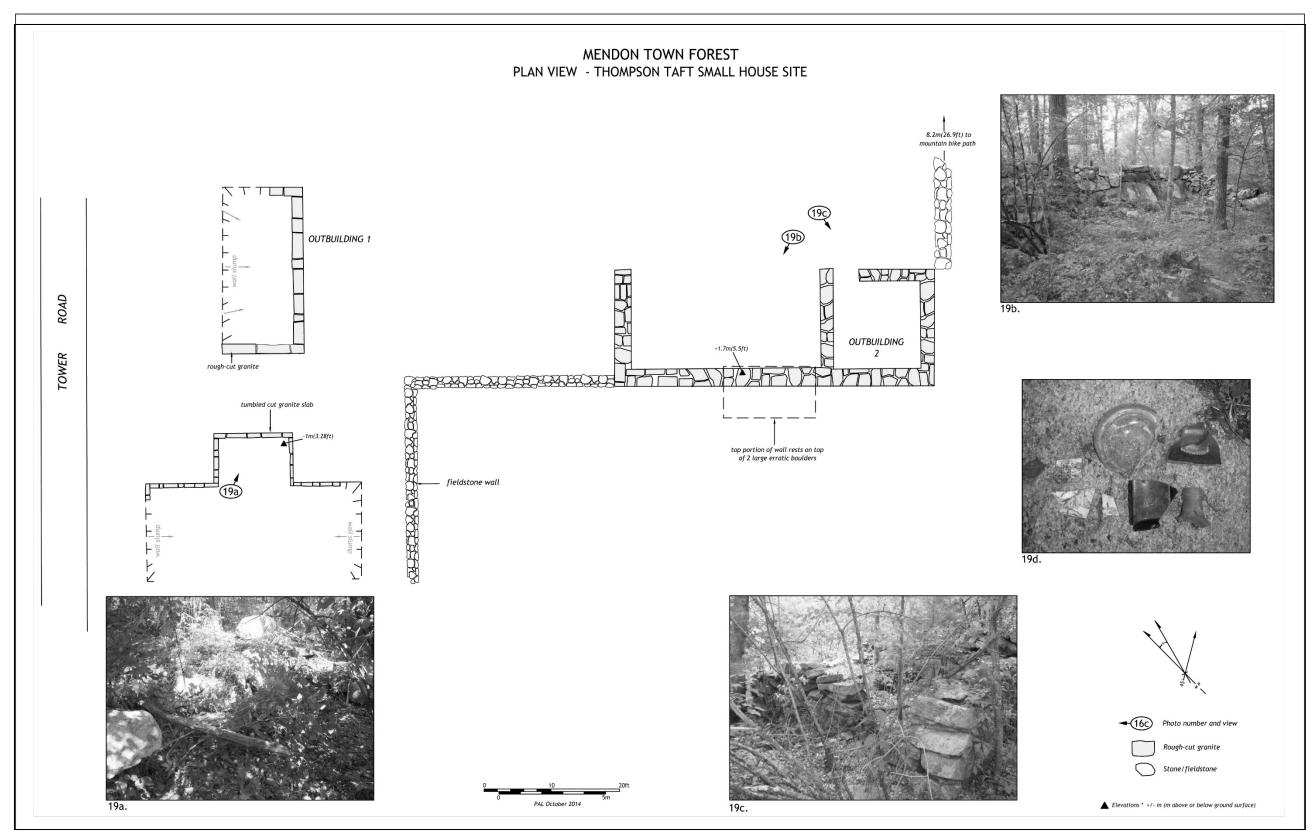

Figure 1. Locations of recorded and identified archaeological sites within the Mendon Town Forest on the Blackstone (MA) USGS topographic quadrangle, 7.5 minute series.

Figure 2. 2014 sketch plan and photograph details of the Farmstead Wall (MEN.09), aka "Big Wall Mystery" Site, Mendon Town Forest.