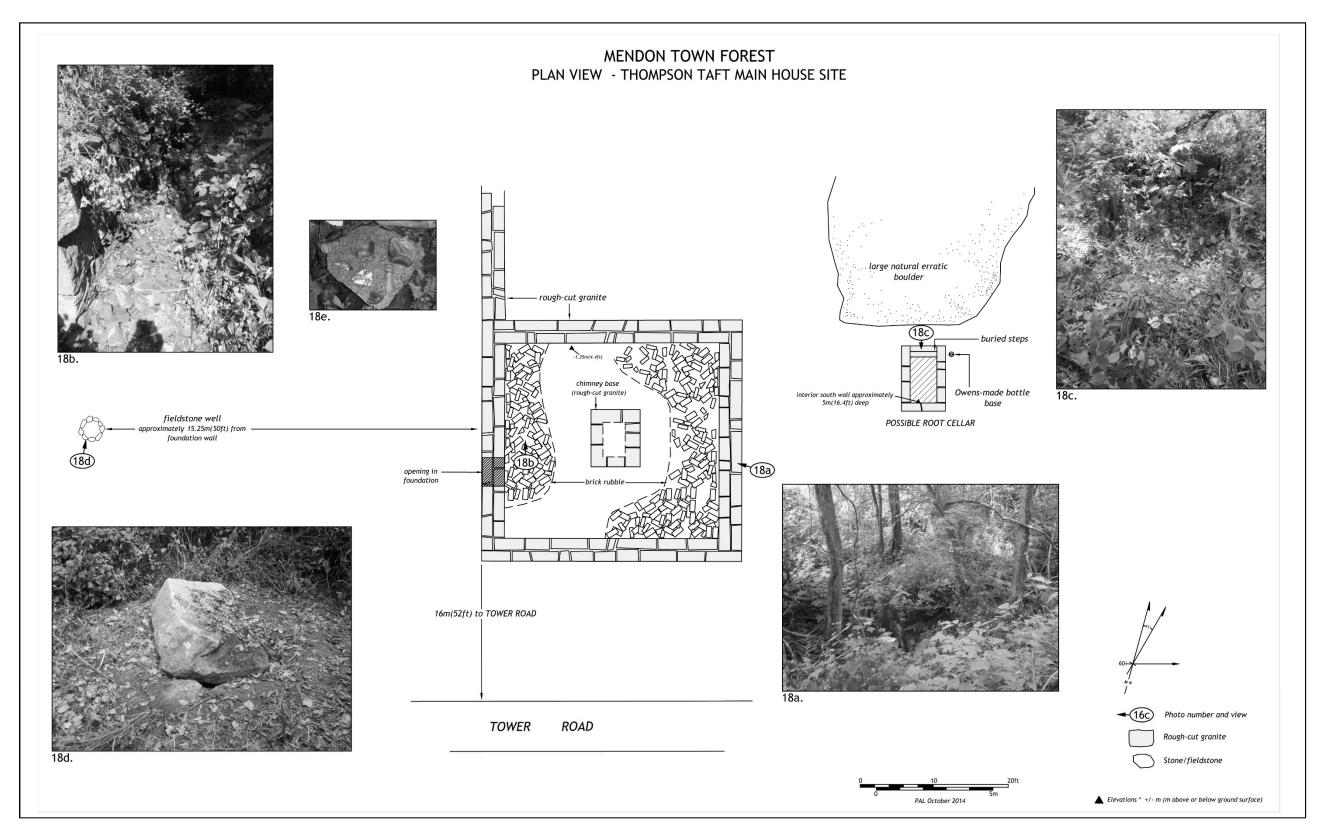

Figure 1. Locations of recorded and identified archaeological sites within the Mendon Town Forest on the Blackstone (MA) USGS topographic quadrangle, 7.5 minute series.

Figure 2. 2014 sketch plan and photograph details of the Farmstead Wall (MEN.09), aka "Big Wall Mystery" Site, Mendon Town Forest.