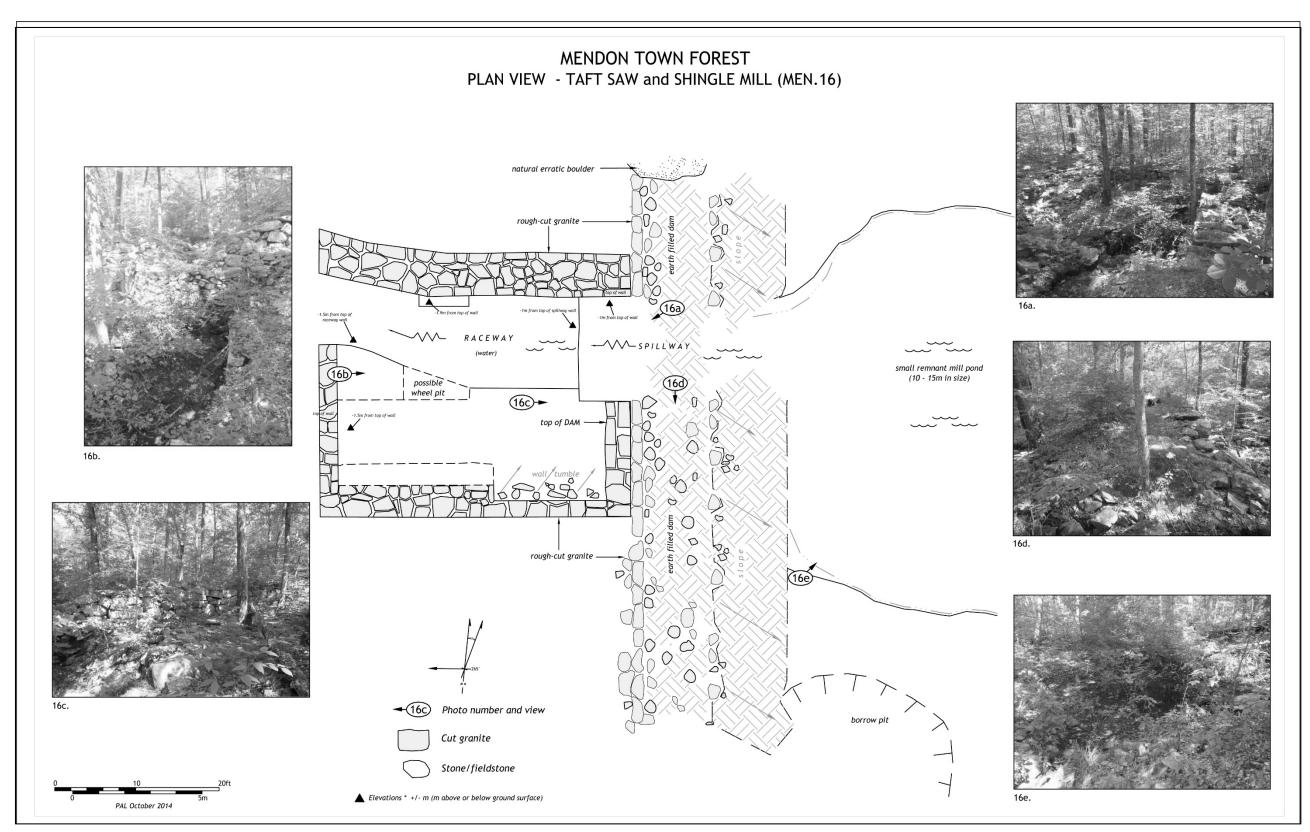

Figure 1. Locations of recorded and identified archaeological sites within the Mendon Town Forest on the Blackstone (MA) USGS topographic quadrangle, 7.5 minute series.

Figure 2. 2014 sketch plan and photograph details of the Farmstead Wall (MEN.09), aka "Big Wall Mystery" Site, Mendon Town Forest.