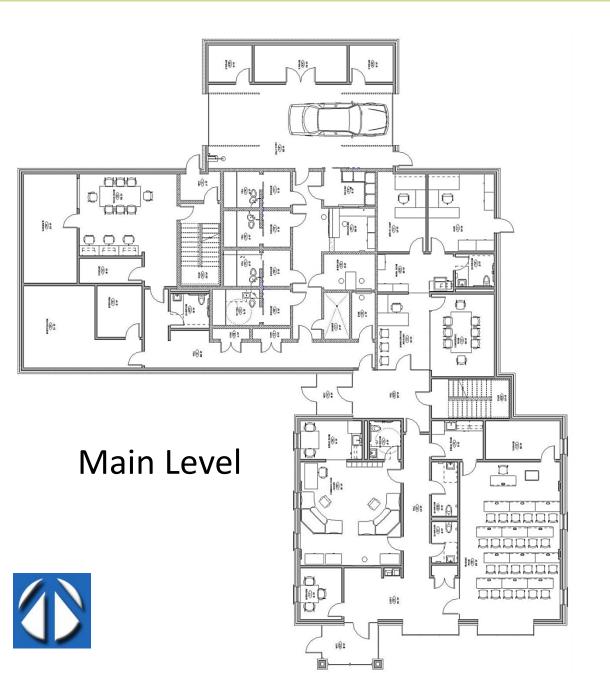

### OPINION of PROBABLE PROJECT COSTS

Options 3 and 4

| Item                                        | Description                  |                   |         | Sub Total   | Cost   | Comments                        |
|---------------------------------------------|------------------------------|-------------------|---------|-------------|--------|---------------------------------|
| Site Devel                                  | opment Costs                 |                   |         |             |        |                                 |
| Site Work Allowance                         |                              |                   |         | \$500,000   |        | Limited Site Development        |
| Building C                                  | Construction Costs           |                   |         |             |        |                                 |
| Renovat                                     | ion                          | 2,185 SF @        | \$200   | \$437,000   |        |                                 |
| Main Lev                                    | /el                          | 4,945 SF @        | \$350   | \$1,730,750 |        |                                 |
| Attic                                       |                              | 2,300 SF @        |         | \$402,500   |        |                                 |
|                                             | Subte                        | otal              |         | \$3,07      | 70,300 |                                 |
| General                                     | Conditions                   | 43                | 7.5%    | \$230,300   |        |                                 |
|                                             | Insurance                    |                   | 2.5%    | \$82,500    |        |                                 |
|                                             | d & Profit                   | 4 9               | 3.5%    | \$118,400   |        |                                 |
| Permit F                                    | ees                          | Wait              | v Town  | \$0         |        |                                 |
| Design 8                                    | Estimating Contingency       | a                 | 0.0%    | \$350,000   |        |                                 |
| CHARLES TO THE RESIDENCE OF THE PARTY.      | on to anticipated Start of C | onstru            | 3.5%    | \$134,800   |        |                                 |
|                                             |                              | able Construction | Cost:   | \$3,986     | 3,300  | *                               |
| *Rounded                                    | d to nearest \$1000          |                   |         |             |        |                                 |
| Owner's Ir                                  | ndirect Costs                |                   |         |             |        |                                 |
| Arch.& E                                    | ing.Fees                     |                   |         | \$369,000   |        |                                 |
| Add. Ser                                    | v. / Reimburs nens           |                   |         | \$20,000    |        |                                 |
| Project N                                   | Managemer                    | y                 |         | \$199,000   |        | OPM+CoW                         |
| Utility Ba                                  | ck Charges                   |                   |         | \$20,000    |        |                                 |
| Geotech                                     | nical Engineer               |                   |         | \$15,000    |        |                                 |
|                                             | ngs, Furniture & Equipmer    | nt                |         | \$20,000    |        | Basic Allowance: Reuse Existing |
| Commun                                      | nications Equipment          |                   |         | \$0         |        | Reuse Existing                  |
| IT / Secu                                   | ırity                        |                   |         | \$100,000   |        | Reuse Computers                 |
| Reprodu                                     | ction /Miscellaneous         |                   |         | \$5,000     |        |                                 |
| Legal/Ac                                    | lvertising                   |                   |         | \$5,000     |        |                                 |
| Material                                    | Testing                      |                   |         | \$15,000    |        |                                 |
| Owner's                                     | 5% Contingency               |                   |         | \$238,000   |        |                                 |
| Estimated Owner's Construction Phase Costs: |                              |                   |         | \$1,006     | 3,000  |                                 |
| Total Probable Project Cost :               |                              |                   | \$4,992 | ,300        |        |                                 |