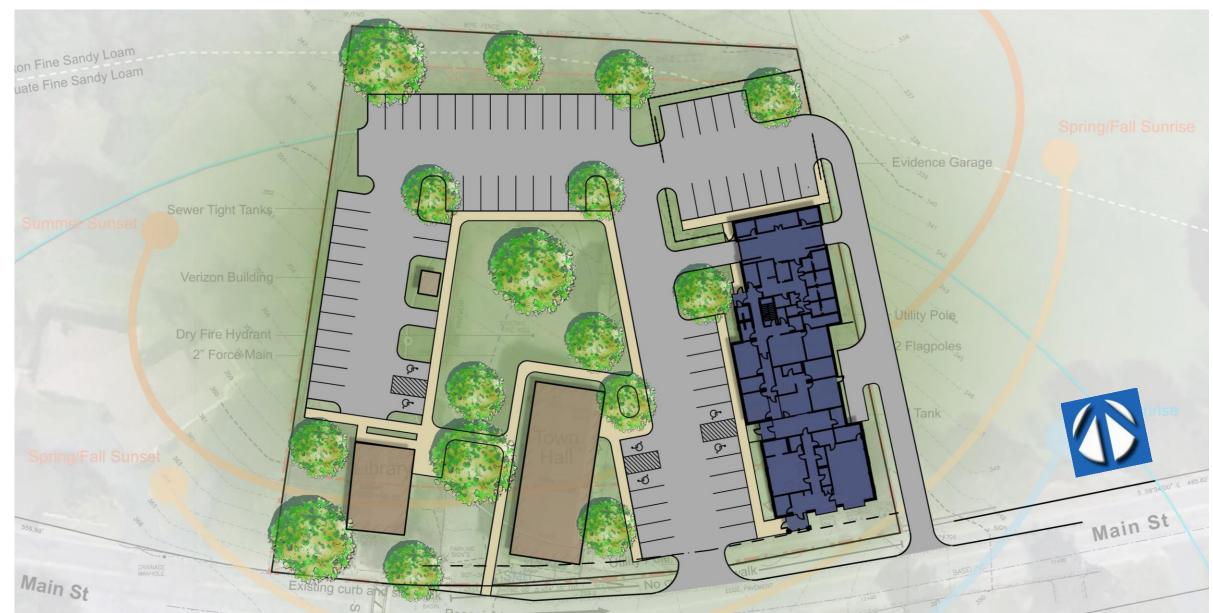

### MENDON POLICE FACILITY



Building Committee Meeting March 22, 2017



### Summary of Work to Date

- Questionnaire / Site Visit
- Needs Assessment
- Development Options
  - 4 Concepts
  - Options 3 and 4 further developed
- Opinion of Probable Costs
  - Options 3 and 4



























**Option 3: Concept Massing Studies** 

















### OPINION of PROBABLE PROJECT COSTS



Options 3 and 4





| Item                                        | Description                  |                   |         | Sub Total   | Cost   | Comments                        |
|---------------------------------------------|------------------------------|-------------------|---------|-------------|--------|---------------------------------|
| Site Devel                                  | opment Costs                 |                   |         |             |        |                                 |
| Site Work Allowance                         |                              |                   |         | \$500,000   |        | Limited Site Development        |
| Building